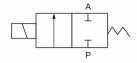

This valve direct action type piston and quick action, With multiple purposes, high efficiency. long service Life. good waterproof performance, multiple wiring directions and handsome shape.

| 项目(Item)\规格(Specificatiom)      | VX2120 –06                                               | VX2120-08 |
|---------------------------------|----------------------------------------------------------|-----------|
| 阀体材质(Material Of Body)          | 黄铜(Brass)                                                |           |
| 动作方式(Operating Method)          | 直动式(Dircet Action Type)                                  |           |
| 接管口径(Pope Size)                 | G1/8"                                                    | G1/4"     |
| 通径 ( Nomonal Diamerer )         | 2.5                                                      | 2.5       |
| 使用流体(Applicable Fluid)          | 空气(air),水(water),油品(oil)在50CST以下                         |           |
| 压力范围(Pressure Ronge)            | 0-1.6Mpa                                                 |           |
| 使用温度(Applicable Tempperature)   | 普通型(Normal Type):–5∼99℃                                  |           |
| 额定电压(Specified Voltage)         | AC12V,AC24V,AC36V,AC110V,AC20V,AC380V,DC12V,DC24V,DC110V |           |
| 允许电压范围(Operating Voltage Range) | ± 15%                                                    |           |
| 最短励磁时间(Min,Activating Time)     | 0.05s                                                    |           |