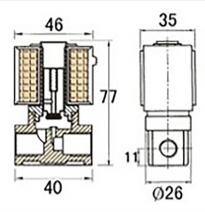

This valve direct action type piston and quick action, With multiple purposes, high efficiency. long service Life. good waterproof performance, multiple wiring directions and handsome shape.

| 项目(Item)\规格(Specificatiom)      | VX2120 –06                                               | VX2120-08 |
|---------------------------------|----------------------------------------------------------|-----------|
| 阀体材质(Material Of Body)          | 黄铜(Brass)                                                |           |
| 动作方式(Operating Method)          | 直动式(Dircet Action Type)                                  |           |
| 接管口径(Pope Size)                 | G1/8"                                                    | G1/4"     |
| 通径 ( Nomonal Diamerer )         | 2.5                                                      | 2.5       |
| 使用流体(Applicable Fluid)          | 空气(air),水(water),油品(oil)在50CST以下                         |           |
| 压力范围(Pressure Ronge)            | 0-1.6Mpa                                                 |           |
| 使用温度(Applicable Tempperature)   | 普通型(Normal Type):–5∼99℃                                  |           |
| 额定电压(Specified Voltage)         | AC12V,AC24V,AC36V,AC110V,AC20V,AC380V,DC12V,DC24V,DC110V |           |
| 允许电压范围(Operating Voltage Range) | ± 15%                                                    |           |
| 最短励磁时间(Min,Activating Time)     | 0.05s                                                    |           |