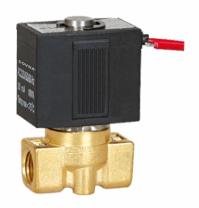

This valve direct action type piston and quick action, With multiple purposes, high efficiency. long service Life. good waterproof performance, multiple wiring directions and handsome shape.

| 项目(Item)\规格(Specificatiom)      | VX2120 –06                                               | VX2120-08 |
|---------------------------------|----------------------------------------------------------|-----------|
| 阀体材质(Material Of Body)          | 黄铜(Brass)                                                |           |
| 动作方式(Operating Method)          | 直动式(Dircet Action Type)                                  |           |
| 接管口径(Pope Size)                 | G1/8"                                                    | G1/4"     |
| 通径 ( Nomonal Diamerer )         | 2.5                                                      | 2.5       |
| 使用流体(Applicable Fluid)          | 空气(air),水(water),油品(oil)在50CST以下                         |           |
| 压力范围(Pressure Ronge)            | 0-1.6Mpa                                                 |           |
| 使用温度(Applicable Tempperature)   | 普通型(Normal Type):–5∼99℃                                  |           |
| 额定电压(Specified Voltage)         | AC12V,AC24V,AC36V,AC110V,AC20V,AC380V,DC12V,DC24V,DC110V |           |
| 允许电压范围(Operating Voltage Range) | ± 15%                                                    |           |
| 最短励磁时间(Min,Activating Time)     | 0.05s                                                    |           |